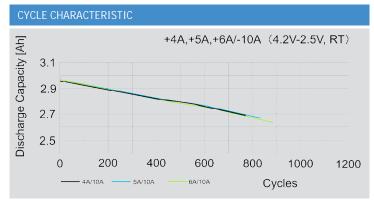

## Lithium-Ion Cell - LI INR18650JD-30P Power Type

- High Discharge Current
- Long Cycle Life
- Low Self-Discharge
- Fast Charging Capability

| SPECIFICATIONS                  |                             |
|---------------------------------|-----------------------------|
| Jauch Part Number               | 251001                      |
| Nominal Voltage                 | 3.6 V                       |
| Charging Voltage                | 4.2 V                       |
| Nominal Capacity                | 3000 mAh                    |
| Standard Discharge Current      | 20 A (@ ambient temp.)      |
| Max. Discharge Current          | 30 A (80°C temperature cut) |
| Standard Charge Current         | 0.5 C                       |
| Max. Charge Current (cont.)     | 6.0 A                       |
| Discharge Ending Voltage        | 2.5 V                       |
| Standard Charge cut-off current | 50 mA                       |
| Internal Resistance             | ≤20 mΩ (ACIR)               |
| Weight                          | Approx. 48 g                |
| Operating Temperature Charge    | 0°C to +60°C                |
| Operating Temp. Discharge       | -20°C to +80°C              |
| UL1642                          | MH62838                     |
|                                 |                             |