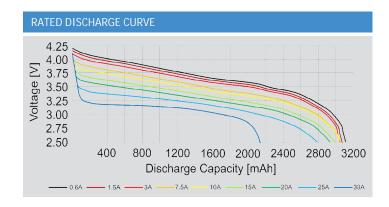

## Lithium-Ion Cell - LI INR18650JD-30P Power Type

- High Discharge Current
- Long Cycle Life
- Low Self-Discharge
- Fast Charging Capability

| SPECIFICATIONS                  |                             |
|---------------------------------|-----------------------------|
| Jauch Part Number               | 251001                      |
| Nominal Voltage                 | 3.6 V                       |
| Charging Voltage                | 4.2 V                       |
| Nominal Capacity                | 3000 mAh                    |
| Standard Discharge Current      | 20 A (@ ambient temp.)      |
| Max. Discharge Current          | 30 A (80°C temperature cut) |
| Standard Charge Current         | 0.5 C                       |
| Max. Charge Current (cont.)     | 6.0 A                       |
| Discharge Ending Voltage        | 2.5 V                       |
| Standard Charge cut-off current | 50 mA                       |
| Internal Resistance             | ≤20 mΩ (ACIR)               |
| Weight                          | Approx. 48 g                |
| Operating Temperature Charge    | 0°C to +60°C                |
| Operating Temp. Discharge       | -20°C to +80°C              |
| UL1642                          | MH62838                     |
|                                 |                             |