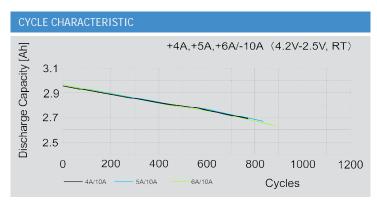

## Lithium-Ion Cell - LI INR18650JD-30P Power Type

- High Discharge Current
- Long Cycle Life
- Low Self-Discharge
- Fast Charging Capability

| SPECIFICATIONS                  |                             |
|---------------------------------|-----------------------------|
| Jauch Part Number               | 251001                      |
| Nominal Voltage                 | 3.6 V                       |
| Charging Voltage                | 4.2 V                       |
| Nominal Capacity                | 3000 mAh                    |
| Standard Discharge Current      | 20 A (@ ambient temp.)      |
| Max. Discharge Current          | 30 A (80°C temperature cut) |
| Standard Charge Current         | 0.5 C                       |
| Max. Charge Current (cont.)     | 6.0 A                       |
| Discharge Ending Voltage        | 2.5 V                       |
| Standard Charge cut-off current | 50 mA                       |
| Internal Resistance             | ≤20 mΩ (ACIR)               |
| Weight                          | Approx. 48 g                |
| Operating Temperature Charge    | 0°C to +60°C                |
| Operating Temp. Discharge       | -20°C to +80°C              |
| UL1642                          | MH62838                     |
|                                 |                             |