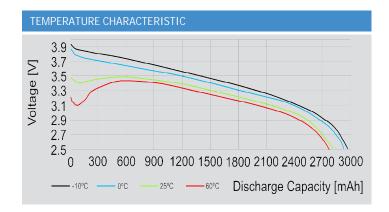

## Lithium-Ion Cell - LI INR18650JD-30P Power Type

- High Discharge Current
- Long Cycle Life
- Low Self-Discharge
- Fast Charging Capability

| SPECIFICATIONS                  |                             |
|---------------------------------|-----------------------------|
| Jauch Part Number               | 251001                      |
| Nominal Voltage                 | 3.6 V                       |
| Charging Voltage                | 4.2 V                       |
| Nominal Capacity                | 3000 mAh                    |
| Standard Discharge Current      | 20 A (@ ambient temp.)      |
| Max. Discharge Current          | 30 A (80°C temperature cut) |
| Standard Charge Current         | 0.5 C                       |
| Max. Charge Current (cont.)     | 6.0 A                       |
| Discharge Ending Voltage        | 2.5 V                       |
| Standard Charge cut-off current | 50 mA                       |
| Internal Resistance             | ≤20 mΩ (ACIR)               |
| Weight                          | Approx. 48 g                |
| Operating Temperature Charge    | 0°C to +60°C                |
| Operating Temp. Discharge       | -20°C to +80°C              |
| UL1642                          | MH62838                     |
|                                 |                             |