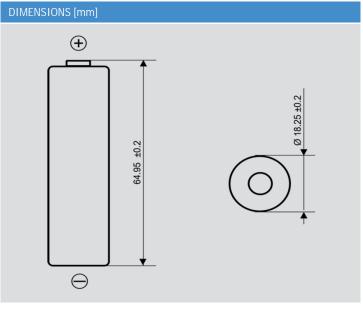

## Lithium-Ion Cell - LI INR18650JD-30P Power Type

- High Discharge Current
- Long Cycle Life
- Low Self-Discharge
- Fast Charging Capability

| SPECIFICATIONS                  |                             |
|---------------------------------|-----------------------------|
| Jauch Part Number               | 251001                      |
| Nominal Voltage                 | 3.6 V                       |
| Charging Voltage                | 4.2 V                       |
| Nominal Capacity                | 3000 mAh                    |
| Standard Discharge Current      | 20 A (@ ambient temp.)      |
| Max. Discharge Current          | 30 A (80°C temperature cut) |
| Standard Charge Current         | 0.5 C                       |
| Max. Charge Current (cont.)     | 6.0 A                       |
| Discharge Ending Voltage        | 2.5 V                       |
| Standard Charge cut-off current | 50 mA                       |
| Internal Resistance             | ≤20 mΩ (ACIR)               |
| Weight                          | Approx. 48 g                |
| Operating Temperature Charge    | 0°C to +60°C                |
| Operating Temp. Discharge       | -20°C to +80°C              |
| UL1642                          | MH62838                     |
|                                 |                             |