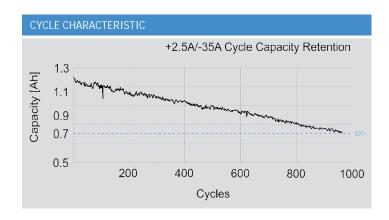

ax. Discharge Current (cont.)  | 30 A (80°C temperature cut) |
| Standard Charge Current         | 2.5 A                       |
| Max. Charge Current (cont.)     | 6.0 A                       |
| Discharge Ending Voltage        | 2.5 V                       |
| Standard Charge cut-off current | 50 mA                       |
| Internal Resistance             | ≤16 mΩ (ACIR)               |
| Weight                          | Approx. 47 g                |
| Operating Temperature Charge    | O°C to +60°C                |
| Operating Temp. Discharge       | -20°C to +80°C              |
| UL1642                          | MH62838                     |
|                                 |                             |



For full specifications, please contact batterytechnology@jauch.com.