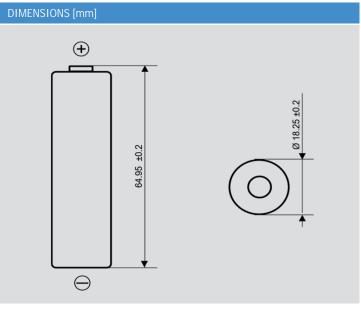

## Lithium-Ion Cell - LI INR18650JD-25P

- **Power Type**
- High Discharge Current
- Long Cycle Life - Low Self-Discharge
- Fast Charging Capability

| SPECIFICATIONS                  |                             |
|---------------------------------|-----------------------------|
| Jauch Part Number               | 251584                      |
| Nominal Voltage                 | 3.7 V                       |
| Charging Voltage                | 4.2 V                       |
| Nominal Capacity                | 2500 mAh                    |
| Standard Discharge Current      | 20 A (@ ambient temp.)      |
| Max. Discharge Current (cont.)  | 30 A (80°C temperature cut) |
| Standard Charge Current         | 2.5 A                       |
| Max. Charge Current (cont.)     | 6.0 A                       |
| Discharge Ending Voltage        | 2.5 V                       |
| Standard Charge cut-off current | 50 mA                       |
| Internal Resistance             | ≤16 mΩ (ACIR)               |
| Weight                          | Approx. 47 g                |
| Operating Temperature Charge    | O°C to +60°C                |
| Operating Temp. Discharge       | -20°C to +80°C              |
| UL1642                          | MH62838                     |
|                                 |                             |