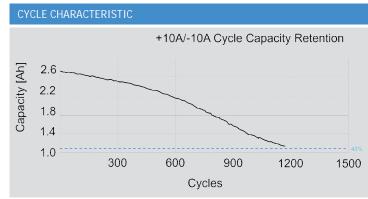

. Discharge Current (cont.)  | 30 A (80°C temperature cut) |
| Standard Charge Current         | 2.5 A                       |
| Max. Charge Current (cont.)     | 6.0 A                       |
| Discharge Ending Voltage        | 2.5 V                       |
| Standard Charge cut-off current | 50 mA                       |
| Internal Resistance             | ≤16 mΩ (ACIR)               |
| Weight                          | Approx. 47 g                |
| Operating Temperature Charge    | O°C to +60°C                |
| Operating Temp. Discharge       | -20°C to +80°C              |
| UL1642                          | MH62838                     |
|                                 |                             |



For full specifications, please contact batterytechnology@jauch.com.