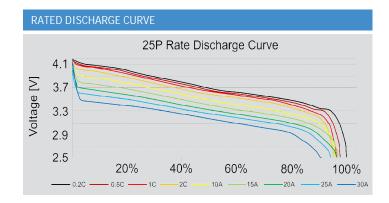

## Lithium-Ion Cell - LI INR18650JD-25P

- **Power Type**
- High Discharge Current
- Long Cycle Life - Low Self-Discharge
- Fast Charging Capability

| SPECIFICATIONS                  |                             |
|---------------------------------|-----------------------------|
| Jauch Part Number               | 251584                      |
| Nominal Voltage                 | 3.7 V                       |
| Charging Voltage                | 4.2 V                       |
| Nominal Capacity                | 2500 mAh                    |
| Standard Discharge Current      | 20 A (@ ambient temp.)      |
| Max. Discharge Current (cont.)  | 30 A (80°C temperature cut) |
| Standard Charge Current         | 2.5 A                       |
| Max. Charge Current (cont.)     | 6.0 A                       |
| Discharge Ending Voltage        | 2.5 V                       |
| Standard Charge cut-off current | 50 mA                       |
| Internal Resistance             | ≤16 mΩ (ACIR)               |
| Weight                          | Approx. 47 g                |
| Operating Temperature Charge    | O°C to +60°C                |
| Operating Temp. Discharge       | -20°C to +80°C              |
| UL1642                          | MH62838                     |
|                                 |                             |