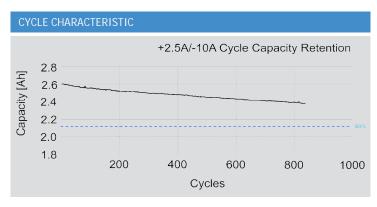

## Lithium-Ion Cell - LI INR18650JD-25P

- **Power Type**
- High Discharge Current
- Long Cycle Life - Low Self-Discharge
- Fast Charging Capability

| SPECIFICATIONS                  |                             |
|---------------------------------|-----------------------------|
| Jauch Part Number               | 251584                      |
| Nominal Voltage                 | 3.7 V                       |
| Charging Voltage                | 4.2 V                       |
| Nominal Capacity                | 2500 mAh                    |
| Standard Discharge Current      | 20 A (@ ambient temp.)      |
| Max. Discharge Current (cont.)  | 30 A (80°C temperature cut) |
| Standard Charge Current         | 2.5 A                       |
| Max. Charge Current (cont.)     | 6.0 A                       |
| Discharge Ending Voltage        | 2.5 V                       |
| Standard Charge cut-off current | 50 mA                       |
| Internal Resistance             | ≤16 mΩ (ACIR)               |
| Weight                          | Approx. 47 g                |
| Operating Temperature Charge    | O°C to +60°C                |
| Operating Temp. Discharge       | -20°C to +80°C              |
| UL1642                          | MH62838                     |
|                                 |                             |