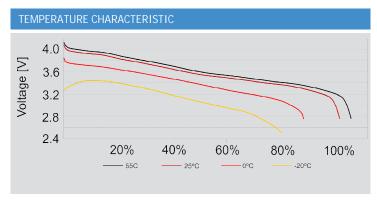

## Lithium-Ion Cell - LI INR18650JD-29E

- **Energy Type**
- High Energy Density
- Long Cycle Life
- Low Self-Discharge
- Fast Charging Capability

| SPECIFICATIONS                  |                |
|---------------------------------|----------------|
| Jauch Part Number               | 251585         |
| Nominal Voltage                 | 3.7 V          |
| Charging Voltage                | 4.2 V          |
| Nominal Capacity                | 2900 mAh       |
| Standard Discharge Current      | 1 C            |
| Max. Discharge Current (cont.)  | 6A             |
| Standard Charge Current         | 0.5 C          |
| Max. Charge Current (cont.)     | 1 C            |
| Discharge Ending Voltage        | 2.5 V          |
| Standard Charge cut-off current | 0.05 C         |
| Internal Resistance             | ≤28 mΩ (ACIR)  |
| Weight                          | Approx. 47 g   |
| Operating Temperature Charge    | O°C to +50°C   |
| Operating Temp. Discharge       | -20°C to +60°C |
| UL1642                          | MH62838        |