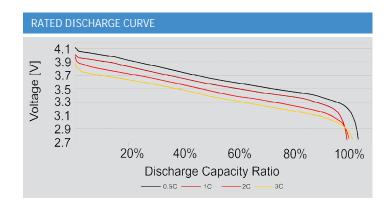

## Lithium-Ion Cell - LI INR18650JD-29E

- **Energy Type**
- High Energy Density
- Long Cycle Life
- Low Self-Discharge
- Fast Charging Capability

| SPECIFICATIONS                  |                |
|---------------------------------|----------------|
| Jauch Part Number               | 251585         |
| Nominal Voltage                 | 3.7 V          |
| Charging Voltage                | 4.2 V          |
| Nominal Capacity                | 2900 mAh       |
| Standard Discharge Current      | 1 C            |
| Max. Discharge Current (cont.)  | 6A             |
| Standard Charge Current         | 0.5 C          |
| Max. Charge Current (cont.)     | 1 C            |
| Discharge Ending Voltage        | 2.5 V          |
| Standard Charge cut-off current | 0.05 C         |
| Internal Resistance             | ≤28 mΩ (ACIR)  |
| Weight                          | Approx. 47 g   |
| Operating Temperature Charge    | O°C to +50°C   |
| Operating Temp. Discharge       | -20°C to +60°C |
| UL1642                          | MH62838        |