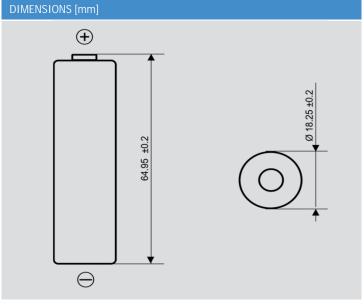

## Lithium-Ion Cell - LI INR18650JD-29E

- **Energy Type**
- High Energy Density
- Long Cycle Life
- Low Self-Discharge
- Fast Charging Capability

| SPECIFICATIONS                  |                |
|---------------------------------|----------------|
| Jauch Part Number               | 251585         |
| Nominal Voltage                 | 3.7 V          |
| Charging Voltage                | 4.2 V          |
| Nominal Capacity                | 2900 mAh       |
| Standard Discharge Current      | 1 C            |
| Max. Discharge Current (cont.)  | 6A             |
| Standard Charge Current         | 0.5 C          |
| Max. Charge Current (cont.)     | 1 C            |
| Discharge Ending Voltage        | 2.5 V          |
| Standard Charge cut-off current | 0.05 C         |
| Internal Resistance             | ≤28 mΩ (ACIR)  |
| Weight                          | Approx. 47 g   |
| Operating Temperature Charge    | O°C to +50°C   |
| Operating Temp. Discharge       | -20°C to +60°C |
| UL1642                          | MH62838        |