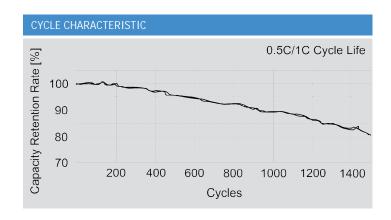

| 3.7 V          |
| Charging Voltage                | 4.2 V          |
| Nominal Capacity                | 2900 mAh       |
| Standard Discharge Current      | 1 C            |
| Max. Discharge Current (cont.)  | 6A             |
| Standard Charge Current         | 0.5 C          |
| Max. Charge Current (cont.)     | 1 C            |
| Discharge Ending Voltage        | 2.5 V          |
| Standard Charge cut-off current | 0.05 C         |
| Internal Resistance             | ≤28 mΩ (ACIR)  |
| Weight                          | Approx. 47 g   |
| Operating Temperature Charge    | O°C to +50°C   |
| Operating Temp. Discharge       | -20°C to +60°C |
| UL1642                          | MH62838        |



For full specifications, please contact battery technology@jauch.com.