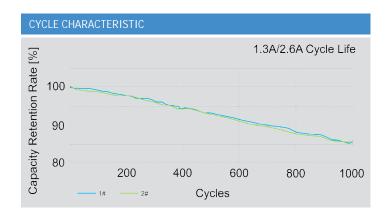

## Lithium-Ion Cell - LI INR18650JD-26E Energy Type

- High Energy Density
- Long Cycle Life
- Low Self-Discharge
- Fast Charging Capability

| SPECIFICATIONS                  |                |
|---------------------------------|----------------|
| Jauch Part Number               | 251589         |
| Nominal Voltage                 | 3.65 V         |
| Charging Voltage                | 4.2 V          |
| Nominal Capacity                | 2600 mAh       |
| Standard Discharge Current      | 1 C            |
| Max. Discharge Current (cont.)  | 3 C            |
| Standard Charge Current         | 0.5 C          |
| Max. Charge Current (cont.)     | 1 C            |
| Discharge Ending Voltage        | 2.5 V          |
| Standard Charge cut-off current | 0.05 C         |
| Internal Resistance             | ≤25 mΩ (ACIR)  |
| Weight                          | Approx. 47 g   |
| Operating Temperature Charge    | O°C to +50°C   |
| Operating Temp. Discharge       | -20°C to +60°C |
| UL1642                          | MH62838        |