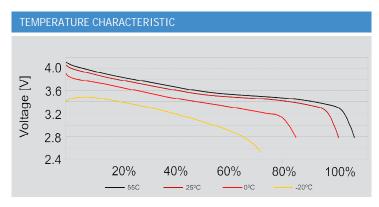

## Lithium-Ion Cell - LI INR18650JD-26E Energy Type

- High Energy Density
- Long Cycle Life
- Low Self-Discharge
- Fast Charging Capability

| SPECIFICATIONS                  |                |
|---------------------------------|----------------|
| Jauch Part Number               | 251589         |
| Nominal Voltage                 | 3.65 V         |
| Charging Voltage                | 4.2 V          |
| Nominal Capacity                | 2600 mAh       |
| Standard Discharge Current      | 1 C            |
| Max. Discharge Current (cont.)  | 3 C            |
| Standard Charge Current         | 0.5 C          |
| Max. Charge Current (cont.)     | 1 C            |
| Discharge Ending Voltage        | 2.5 V          |
| Standard Charge cut-off current | 0.05 C         |
| Internal Resistance             | ≤25 mΩ (ACIR)  |
| Weight                          | Approx. 47 g   |
| Operating Temperature Charge    | O°C to +50°C   |
| Operating Temp. Discharge       | -20°C to +60°C |
| UL1642                          | MH62838        |