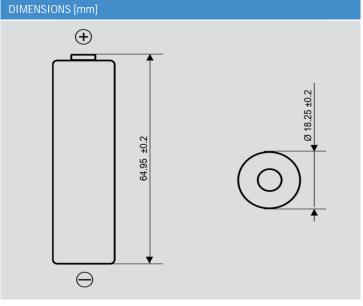

## Lithium-Ion Cell - LI INR18650JD-26E Energy Type

- High Energy Density
- Long Cycle Life
- Low Self-Discharge
- Fast Charging Capability

| SPECIFICATIONS                  |                |
|---------------------------------|----------------|
| Jauch Part Number               | 251589         |
| Nominal Voltage                 | 3.65 V         |
| Charging Voltage                | 4.2 V          |
| Nominal Capacity                | 2600 mAh       |
| Standard Discharge Current      | 1 C            |
| Max. Discharge Current (cont.)  | 3 C            |
| Standard Charge Current         | 0.5 C          |
| Max. Charge Current (cont.)     | 1 C            |
| Discharge Ending Voltage        | 2.5 V          |
| Standard Charge cut-off current | 0.05 C         |
| Internal Resistance             | ≤25 mΩ (ACIR)  |
| Weight                          | Approx. 47 g   |
| Operating Temperature Charge    | O°C to +50°C   |
| Operating Temp. Discharge       | -20°C to +60°C |
| UL1642                          | MH62838        |