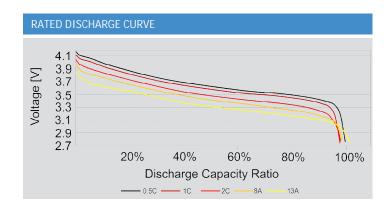

## Lithium-Ion Cell - LI INR18650JD-26E Energy Type

- High Energy Density
- Long Cycle Life
- Low Self-Discharge
- Fast Charging Capability

| SPECIFICATIONS                  |                |
|---------------------------------|----------------|
| Jauch Part Number               | 251589         |
| Nominal Voltage                 | 3.65 V         |
| Charging Voltage                | 4.2 V          |
| Nominal Capacity                | 2600 mAh       |
| Standard Discharge Current      | 1 C            |
| Max. Discharge Current (cont.)  | 3 C            |
| Standard Charge Current         | 0.5 C          |
| Max. Charge Current (cont.)     | 1 C            |
| Discharge Ending Voltage        | 2.5 V          |
| Standard Charge cut-off current | 0.05 C         |
| Internal Resistance             | ≤25 mΩ (ACIR)  |
| Weight                          | Approx. 47 g   |
| Operating Temperature Charge    | O°C to +50°C   |
| Operating Temp. Discharge       | -20°C to +60°C |
| UL1642                          | MH62838        |