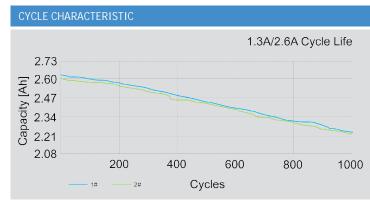

## Lithium-Ion Cell - LI INR18650JD-26E Energy Type

- High Energy Density
- Long Cycle Life
- Low Self-Discharge
- Fast Charging Capability

| SPECIFICATIONS                  |                |
|---------------------------------|----------------|
| Jauch Part Number               | 251589         |
| Nominal Voltage                 | 3.65 V         |
| Charging Voltage                | 4.2 V          |
| Nominal Capacity                | 2600 mAh       |
| Standard Discharge Current      | 1 C            |
| Max. Discharge Current (cont.)  | 3 C            |
| Standard Charge Current         | 0.5 C          |
| Max. Charge Current (cont.)     | 1 C            |
| Discharge Ending Voltage        | 2.5 V          |
| Standard Charge cut-off current | 0.05 C         |
| Internal Resistance             | ≤25 mΩ (ACIR)  |
| Weight                          | Approx. 47 g   |
| Operating Temperature Charge    | O°C to +50°C   |
| Operating Temp. Discharge       | -20°C to +60°C |
| UL1642                          | MH62838        |