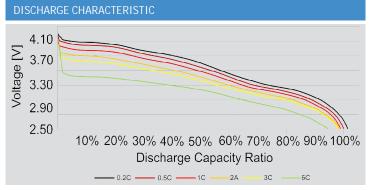

## Lithium-Ion Cell - LI INR18650JD-35E Energy Type

- High Energy Density
- Long Cycle Life
- Low Self-Discharge

| SPECIFICATIONS                  |                |
|---------------------------------|----------------|
| Jauch Part Number               | 252065         |
| Nominal Voltage                 | 3.7 V          |
| Charging Voltage                | 4.2 V          |
| Nominal Capacity                | 3500 mAh       |
| Standard Discharge Current      | 1 C            |
| Max. Discharge Current (cont.)  | 10A            |
| Standard Charge Current         | 0.5 C          |
| Max. Charge Current             | 0.5 C          |
| Discharge Ending Voltage        | 2.5 V          |
| Standard Charge cut-off current | 50mA           |
| Internal Resistance             | ≤30 mΩ (ACIR)  |
| Weight                          | Approx. 50g    |
| Operating Temperature Charge    | O°C to +50°C   |
| Operating Temp. Discharge       | -20°C to +60°C |
| UL1642                          | MH62838        |