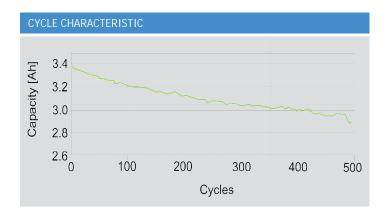

## Lithium-Ion Cell - LI INR18650JD-35E Energy Type

- High Energy Density
- Long Cycle Life
- Low Self-Discharge

| SPECIFICATIONS                  |                |
|---------------------------------|----------------|
| Jauch Part Number               | 252065         |
| Nominal Voltage                 | 3.7 V          |
| Charging Voltage                | 4.2 V          |
| Nominal Capacity                | 3500 mAh       |
| Standard Discharge Current      | 1 C            |
| Max. Discharge Current (cont.)  | 10A            |
| Standard Charge Current         | 0.5 C          |
| Max. Charge Current             | 0.5 C          |
| Discharge Ending Voltage        | 2.5 V          |
| Standard Charge cut-off current | 50mA           |
| Internal Resistance             | ≤30 mΩ (ACIR)  |
| Weight                          | Approx. 50g    |
| Operating Temperature Charge    | O°C to +50°C   |
| Operating Temp. Discharge       | -20°C to +60°C |
| UL1642                          | MH62838        |