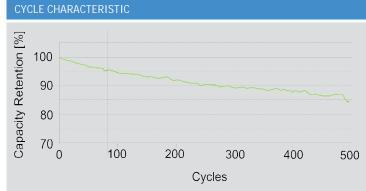

Charging Voltage                | 4.2 V          |
| Nominal Capacity                | 3500 mAh       |
| Standard Discharge Current      | 1 C            |
| Max. Discharge Current (cont.)  | 10A            |
| Standard Charge Current         | 0.5 C          |
| Max. Charge Current             | 0.5 C          |
| Discharge Ending Voltage        | 2.5 V          |
| Standard Charge cut-off current | 50mA           |
| Internal Resistance             | ≤30 mΩ (ACIR)  |
| Weight                          | Approx. 50g    |
| Operating Temperature Charge    | O°C to +50°C   |
| Operating Temp. Discharge       | -20°C to +60°C |
| UL1642                          | MH62838        |

LI INR18650/D-35E 3.7V 3500 mAh



For full specifications, please contact batterytechnology@jauch.com.











This information is generally descriptive only and is not intended to make or imply any representation, guarantee or warranty with respect to any cells and batteries. Cell and battery designs/specifications are subject to modification without notice. Contact JAUCH for the latest information.