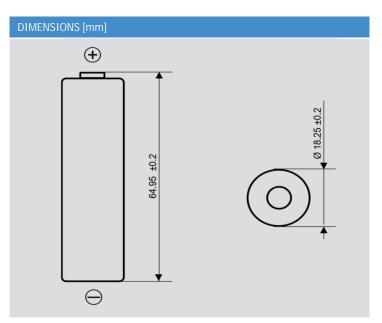

## Lithium-Ion Cell - LI INR18650JD-35E Energy Type

- High Energy Density
- Long Cycle Life
- Low Self-Discharge

| SPECIFICATIONS                  |                |
|---------------------------------|----------------|
| Jauch Part Number               | 252065         |
| Nominal Voltage                 | 3.7 V          |
| Charging Voltage                | 4.2 V          |
| Nominal Capacity                | 3500 mAh       |
| Standard Discharge Current      | 1 C            |
| Max. Discharge Current (cont.)  | 10A            |
| Standard Charge Current         | 0.5 C          |
| Max. Charge Current             | 0.5 C          |
| Discharge Ending Voltage        | 2.5 V          |
| Standard Charge cut-off current | 50mA           |
| Internal Resistance             | ≤30 mΩ (ACIR)  |
| Weight                          | Approx. 50g    |
| Operating Temperature Charge    | O°C to +50°C   |
| Operating Temp. Discharge       | -20°C to +60°C |
| UL1642                          | MH62838        |