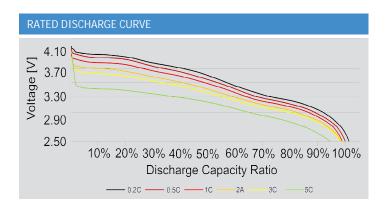

## Lithium-Ion Cell - LI INR18650JD-35E Energy Type

- High Energy Density
- Long Cycle Life
- Low Self-Discharge

| SPECIFICATIONS                  |                |
|---------------------------------|----------------|
| Jauch Part Number               | 252065         |
| Nominal Voltage                 | 3.7 V          |
| Charging Voltage                | 4.2 V          |
| Nominal Capacity                | 3500 mAh       |
| Standard Discharge Current      | 1 C            |
| Max. Discharge Current (cont.)  | 10A            |
| Standard Charge Current         | 0.5 C          |
| Max. Charge Current             | 0.5 C          |
| Discharge Ending Voltage        | 2.5 V          |
| Standard Charge cut-off current | 50mA           |
| Internal Resistance             | ≤30 mΩ (ACIR)  |
| Weight                          | Approx. 50g    |
| Operating Temperature Charge    | O°C to +50°C   |
| Operating Temp. Discharge       | -20°C to +60°C |
| UL1642                          | MH62838        |