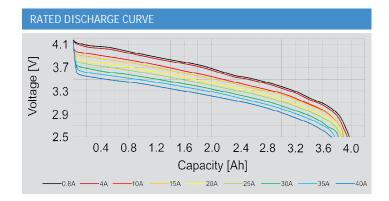

## Lithium-Ion Cell - LI INR21700JD-40P Power Type

- High Discharge Current
- Long Cycle Life
- Low Self-Discharge
- Fast Charging Capability

| SPECIFICATIONS                  |                             |
|---------------------------------|-----------------------------|
| Jauch Part Number               | 252386                      |
| Nominal Voltage                 | 3.7 V                       |
| Charging Voltage                | 4.2 V                       |
| Nominal Capacity                | 4000 mAh                    |
| Standard Discharge Current      | 20 A (@ ambient temp.)      |
| Max. Discharge Current (cont.)  | 45 A (80°C temperature cut) |
| Standard Charge Current         | 4.0 A                       |
| Max. Charge Current (cont.)     | 6.0 A                       |
| Discharge Ending Voltage        | 2.5 V                       |
| Standard Charge cut-off current | 80 mA                       |
| Internal Resistance             | ≤12 mΩ (ACIR)               |
| Weight                          | Approx. 70 g                |
| Operating Temperature Charge    | O°C to +60°C                |
| Operating Temp. Discharge       | -20°C to +80°C              |
| UL1642                          | MH62838                     |