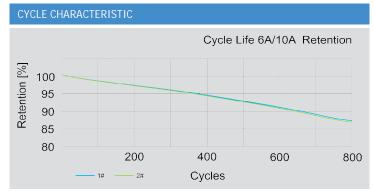

## Lithium-Ion Cell - LI INR21700JD-40P Power Type

- High Discharge Current
- Long Cycle Life
- Low Self-Discharge
- Fast Charging Capability

| SPECIFICATIONS                  |                             |
|---------------------------------|-----------------------------|
| Jauch Part Number               | 252386                      |
| Nominal Voltage                 | 3.7 V                       |
| Charging Voltage                | 4.2 V                       |
| Nominal Capacity                | 4000 mAh                    |
| Standard Discharge Current      | 20 A (@ ambient temp.)      |
| Max. Discharge Current (cont.)  | 45 A (80°C temperature cut) |
| Standard Charge Current         | 4.0 A                       |
| Max. Charge Current (cont.)     | 6.0 A                       |
| Discharge Ending Voltage        | 2.5 V                       |
| Standard Charge cut-off current | 80 mA                       |
| Internal Resistance             | ≤12 mΩ (ACIR)               |
| Weight                          | Approx. 70 g                |
| Operating Temperature Charge    | O°C to +60°C                |
| Operating Temp. Discharge       | -20°C to +80°C              |
| UL1642                          | MH62838                     |