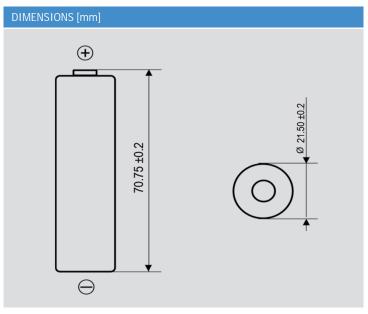

## Lithium-Ion Cell - LI INR21700JD-40P Power Type

- High Discharge Current
- Long Cycle Life
- Low Self-Discharge
- Fast Charging Capability

| SPECIFICATIONS                  |                             |
|---------------------------------|-----------------------------|
| Jauch Part Number               | 252386                      |
| Nominal Voltage                 | 3.7 V                       |
| Charging Voltage                | 4.2 V                       |
| Nominal Capacity                | 4000 mAh                    |
| Standard Discharge Current      | 20 A (@ ambient temp.)      |
| Max. Discharge Current (cont.)  | 45 A (80°C temperature cut) |
| Standard Charge Current         | 4.0 A                       |
| Max. Charge Current (cont.)     | 6.0 A                       |
| Discharge Ending Voltage        | 2.5 V                       |
| Standard Charge cut-off current | 80 mA                       |
| Internal Resistance             | ≤12 mΩ (ACIR)               |
| Weight                          | Approx. 70 g                |
| Operating Temperature Charge    | O°C to +60°C                |
| Operating Temp. Discharge       | -20°C to +80°C              |
| UL1642                          | MH62838                     |